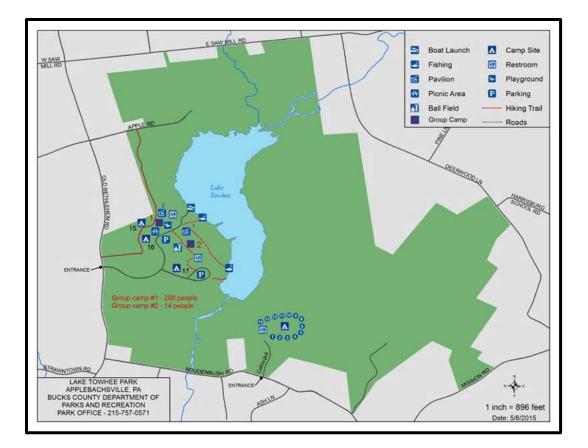

## 2019 Family Camp-Out

- Who: Pack 230 Scouts and families!
- What: 2019 Family Campout
- When: Saturday, April 27 through Sunday, April 28 RAIN OR SHINE
  - COME AT ANY TIME ON SATURDAY!! We should be there by 10am. We have the site Friday, if anyone would like to go earlier contact David
  - o If you have a sporting event, please come to camp after.
  - Camp is only about 55 minutes away.
  - We will have activities all day and into the night. You don't want to miss it!
  - o If you're busy all day, come for dinner, kick back, and relax!
  - Everyone can be home in time for 11:30 mass.
- Where: Lake Towhee Park, Group Area 1 Old Bethlehem Road, Applebachsville, PA Google Map
- Why: Because this is what we do!
- How much? \$10 per camper to cover camping and food. Paypal, check or cash is fine.